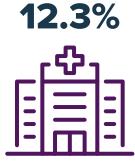

## 83.1% 83.2%

Patients at or above expected ability to care for themselves at discharge

Patients at or above expected ability to move around at

discharge

Discharged to the community

Discharged back to a hospital