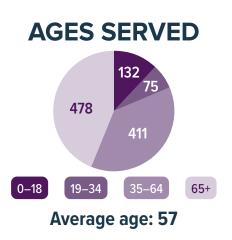

## **19.4 DAYS**

Average length of stay in our rehabilitation program

Percentage of patients/families that would "definitely recommend" Madonna

\*National Comparison = 76.8% (HCAHPS)