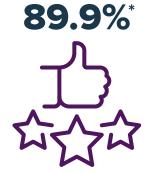

## **19.4 DAYS**

Average length of stay in our rehabilitation program

Percentage of patients/families that would "definitely recommend" Madonna

\*National Comparison = 76.8% (HCAHPS)