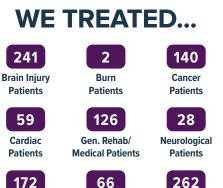

## ACUTE REHABILITATION-OMAHA **PROGRAM OUTCOMES**

FAST FACTS

MADONNA

Hospitals

REHABILITATION

1,096

**Patients served** 

Stroke

Patients

Ortho/Amputation Spinal Cord Patients Injury Patients