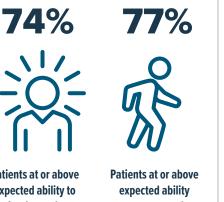

\*National Comparison = 76.8% (HCAHPS)

Patients at or above expected ability to care for themselves at discharge

to move around at discharge

Average daily hours of therapy 5 days/week