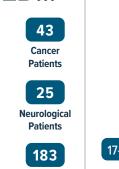

286

35–64

643

**Patients served** 

30

61

Patients

124

73.6%

**Ortho/Amputation Spinal Cord Injury Patients** 

17–18 Stroke Average age: 58 Patients

10.4%

**Discharged back** to a hospital

92.7%\*

Percentage of patients/families that would "definitely recommend" Madonna