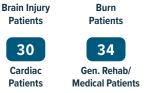

## **MADONNA REHABILITATION HOSPITAL-LINCOLN PROGRAM OUTCOMES**

Hospitals

FAST FACTS►►►

AGES SERVED

81

270

19–34

MADONNA REHABILITATION

286

35–64

643

**Patients served** 

30

61

Patients

124